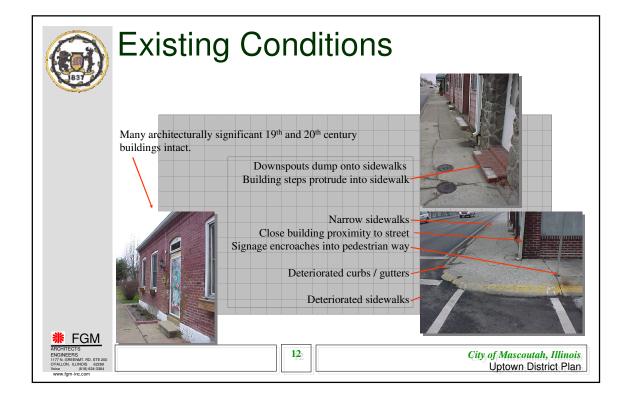

|                                                                                             | Existing Conditions \ Visual Assessment                                                                                                                                                                                                                                                                                                                                                                                                                                                                                                                                                                                                                                                                                                                                                                                                                                                                                                                                                                                                                                                |                                                                                                                                                                                                                                                                                                                                                                                                                                                                                                                                                                                                                                                                                                                               |  |
|---------------------------------------------------------------------------------------------|----------------------------------------------------------------------------------------------------------------------------------------------------------------------------------------------------------------------------------------------------------------------------------------------------------------------------------------------------------------------------------------------------------------------------------------------------------------------------------------------------------------------------------------------------------------------------------------------------------------------------------------------------------------------------------------------------------------------------------------------------------------------------------------------------------------------------------------------------------------------------------------------------------------------------------------------------------------------------------------------------------------------------------------------------------------------------------------|-------------------------------------------------------------------------------------------------------------------------------------------------------------------------------------------------------------------------------------------------------------------------------------------------------------------------------------------------------------------------------------------------------------------------------------------------------------------------------------------------------------------------------------------------------------------------------------------------------------------------------------------------------------------------------------------------------------------------------|--|
|                                                                                             | <ul> <li>Appearance is an important ingredient in a successful downtown program. A survey of the visual elements of the Uptown District was undertaken as part of this plan. The general assessment measured the impact of buildings and the defined urban spaces, i.e. parking areas, open spaces.</li> <li>Within the district, Main Street is very narrow, and either the traffic lane or the parking lane is adjacent to the sidewalk. No barrier exists between pedestrian and vehicular traffic.</li> <li>The condition of the sidewalk pavement is an element contributing to the streetscape. Along Main Street, several sidewalk condition problems were found. Downspouts pour out onto the sidewalks.</li> <li>The overhead electric lines also contribute negatively to the streetscape.</li> <li>A few buildings were in poor condition and/or have lost their architectural integrity.</li> <li>Parking areas generally abut buildings and sidewalks and no area preserved for landscaping or green space.</li> <li>Areas between buildings are unattractive.</li> </ul> | <ul> <li>Planters, benches, trash receptacles, period street lights, street banners, murals and bronze statutes liven up the district.</li> <li>Store fronts generally look pleasant and inviting.</li> <li>Recent building renovations have retained many of the building's architectural features.</li> <li>There are several building in Mascoutah which are significant to the history of the community.         <ul> <li>The Carriage House</li> <li>Mascoutah City Museum</li> <li>Tony's Place</li> <li>Mill building with mural</li> <li>Tru-Value Hardware</li> <li>Moll Funeral Home</li> <li>Nite Deposit</li> </ul> </li> <li>The "heart" of Mascoutah         <ul> <li><u>is "Uptown"</u></li> </ul> </li> </ul> |  |
| ARCHITECTS<br>ENGINEERS<br>TOTALCREEMIN RD.STE200<br>Voice (#19) 6243364<br>www.fgm-inc.com |                                                                                                                                                                                                                                                                                                                                                                                                                                                                                                                                                                                                                                                                                                                                                                                                                                                                                                                                                                                                                                                                                        | City of Mascoutah, Illinois<br>Uptown District Plan                                                                                                                                                                                                                                                                                                                                                                                                                                                                                                                                                                                                                                                                           |  |