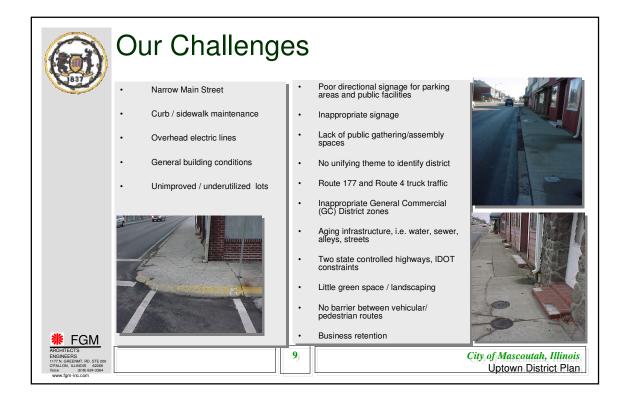

|                                                                                             | Existing Conditions \ Visual Assessment                                                                                                                                                                                                                                                                                                                                                                                                                                                                                                                                                                                                                                                                                                                                                                                                                                                                                                                                                                                                                                                |                                                                                                                                                                                                                                                                                                                                                                                                                                                                                                                                                                                                                                                                                                                               |  |
|---------------------------------------------------------------------------------------------|----------------------------------------------------------------------------------------------------------------------------------------------------------------------------------------------------------------------------------------------------------------------------------------------------------------------------------------------------------------------------------------------------------------------------------------------------------------------------------------------------------------------------------------------------------------------------------------------------------------------------------------------------------------------------------------------------------------------------------------------------------------------------------------------------------------------------------------------------------------------------------------------------------------------------------------------------------------------------------------------------------------------------------------------------------------------------------------|-------------------------------------------------------------------------------------------------------------------------------------------------------------------------------------------------------------------------------------------------------------------------------------------------------------------------------------------------------------------------------------------------------------------------------------------------------------------------------------------------------------------------------------------------------------------------------------------------------------------------------------------------------------------------------------------------------------------------------|--|
|                                                                                             | <ul> <li>Appearance is an important ingredient in a successful downtown program. A survey of the visual elements of the Uptown District was undertaken as part of this plan. The general assessment measured the impact of buildings and the defined urban spaces, i.e. parking areas, open spaces.</li> <li>Within the district, Main Street is very narrow, and either the traffic lane or the parking lane is adjacent to the sidewalk. No barrier exists between pedestrian and vehicular traffic.</li> <li>The condition of the sidewalk pavement is an element contributing to the streetscape. Along Main Street, several sidewalk condition problems were found. Downspouts pour out onto the sidewalks.</li> <li>The overhead electric lines also contribute negatively to the streetscape.</li> <li>A few buildings were in poor condition and/or have lost their architectural integrity.</li> <li>Parking areas generally abut buildings and sidewalks and no area preserved for landscaping or green space.</li> <li>Areas between buildings are unattractive.</li> </ul> | <ul> <li>Planters, benches, trash receptacles, period street lights, street banners, murals and bronze statutes liven up the district.</li> <li>Store fronts generally look pleasant and inviting.</li> <li>Recent building renovations have retained many of the building's architectural features.</li> <li>There are several building in Mascoutah which are significant to the history of the community.         <ul> <li>The Carriage House</li> <li>Mascoutah City Museum</li> <li>Tony's Place</li> <li>Mill building with mural</li> <li>Tru-Value Hardware</li> <li>Moll Funeral Home</li> <li>Nite Deposit</li> </ul> </li> <li>The "heart" of Mascoutah         <ul> <li><u>is "Uptown"</u></li> </ul> </li> </ul> |  |
| ARCHITECTS<br>ENGINEERS<br>TOTALCREEMIN RD.STE200<br>Voice (#19) 6243364<br>www.fgm-inc.com |                                                                                                                                                                                                                                                                                                                                                                                                                                                                                                                                                                                                                                                                                                                                                                                                                                                                                                                                                                                                                                                                                        | City of Mascoutah, Illinois<br>Uptown District Plan                                                                                                                                                                                                                                                                                                                                                                                                                                                                                                                                                                                                                                                                           |  |