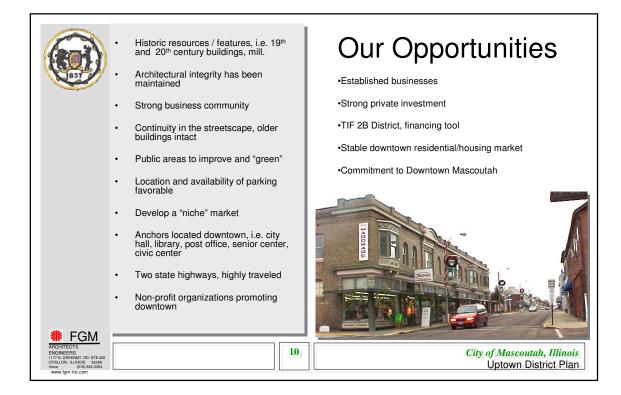

|                                                                                             | Existing Conditions \ Visual Assessment                                                                                                                                                                                                                                                                                                                                                                                                                                                                                                                                                                                                                                                                                                                                                                                                                                                                                                                                                                                                                                                |                                                                                                                                                                                                                                                                                                                                                                                                                                                                                                                                                                                                                                                                                                                               |  |
|---------------------------------------------------------------------------------------------|----------------------------------------------------------------------------------------------------------------------------------------------------------------------------------------------------------------------------------------------------------------------------------------------------------------------------------------------------------------------------------------------------------------------------------------------------------------------------------------------------------------------------------------------------------------------------------------------------------------------------------------------------------------------------------------------------------------------------------------------------------------------------------------------------------------------------------------------------------------------------------------------------------------------------------------------------------------------------------------------------------------------------------------------------------------------------------------|-------------------------------------------------------------------------------------------------------------------------------------------------------------------------------------------------------------------------------------------------------------------------------------------------------------------------------------------------------------------------------------------------------------------------------------------------------------------------------------------------------------------------------------------------------------------------------------------------------------------------------------------------------------------------------------------------------------------------------|--|
|                                                                                             | <ul> <li>Appearance is an important ingredient in a successful downtown program. A survey of the visual elements of the Uptown District was undertaken as part of this plan. The general assessment measured the impact of buildings and the defined urban spaces, i.e. parking areas, open spaces.</li> <li>Within the district, Main Street is very narrow, and either the traffic lane or the parking lane is adjacent to the sidewalk. No barrier exists between pedestrian and vehicular traffic.</li> <li>The condition of the sidewalk pavement is an element contributing to the streetscape. Along Main Street, several sidewalk condition problems were found. Downspouts pour out onto the sidewalks.</li> <li>The overhead electric lines also contribute negatively to the streetscape.</li> <li>A few buildings were in poor condition and/or have lost their architectural integrity.</li> <li>Parking areas generally abut buildings and sidewalks and no area preserved for landscaping or green space.</li> <li>Areas between buildings are unattractive.</li> </ul> | <ul> <li>Planters, benches, trash receptacles, period street lights, street banners, murals and bronze statutes liven up the district.</li> <li>Store fronts generally look pleasant and inviting.</li> <li>Recent building renovations have retained many of the building's architectural features.</li> <li>There are several building in Mascoutah which are significant to the history of the community.         <ul> <li>The Carriage House</li> <li>Mascoutah City Museum</li> <li>Tony's Place</li> <li>Mill building with mural</li> <li>Tru-Value Hardware</li> <li>Moll Funeral Home</li> <li>Nite Deposit</li> </ul> </li> <li>The "heart" of Mascoutah         <ul> <li><u>is "Uptown"</u></li> </ul> </li> </ul> |  |
| ARCHITECTS<br>ENGINEERS<br>TOTALCREEMIN RD.STE200<br>Voice (#19) 6243364<br>www.fgm-inc.com |                                                                                                                                                                                                                                                                                                                                                                                                                                                                                                                                                                                                                                                                                                                                                                                                                                                                                                                                                                                                                                                                                        | City of Mascoutah, Illinois<br>Uptown District Plan                                                                                                                                                                                                                                                                                                                                                                                                                                                                                                                                                                                                                                                                           |  |