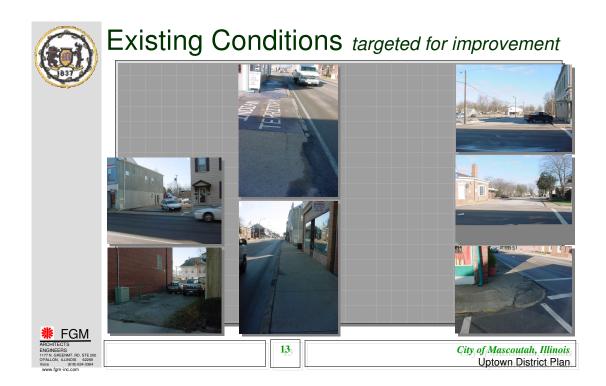

|                                                                                             | Existing Conditions \ Visual Assessment                                                                                                                                                                                                                                                                                                                                                                                                                                                                                                                                                                                                                                                                                                                                                                                                                                                                                                                                                                                                                                                |                                                                                                                                                                                                                                                                                                                                                                                                                                                                                                                                                                                                                                                                                                                               |  |
|---------------------------------------------------------------------------------------------|----------------------------------------------------------------------------------------------------------------------------------------------------------------------------------------------------------------------------------------------------------------------------------------------------------------------------------------------------------------------------------------------------------------------------------------------------------------------------------------------------------------------------------------------------------------------------------------------------------------------------------------------------------------------------------------------------------------------------------------------------------------------------------------------------------------------------------------------------------------------------------------------------------------------------------------------------------------------------------------------------------------------------------------------------------------------------------------|-------------------------------------------------------------------------------------------------------------------------------------------------------------------------------------------------------------------------------------------------------------------------------------------------------------------------------------------------------------------------------------------------------------------------------------------------------------------------------------------------------------------------------------------------------------------------------------------------------------------------------------------------------------------------------------------------------------------------------|--|
|                                                                                             | <ul> <li>Appearance is an important ingredient in a successful downtown program. A survey of the visual elements of the Uptown District was undertaken as part of this plan. The general assessment measured the impact of buildings and the defined urban spaces, i.e. parking areas, open spaces.</li> <li>Within the district, Main Street is very narrow, and either the traffic lane or the parking lane is adjacent to the sidewalk. No barrier exists between pedestrian and vehicular traffic.</li> <li>The condition of the sidewalk pavement is an element contributing to the streetscape. Along Main Street, several sidewalk condition problems were found. Downspouts pour out onto the sidewalks.</li> <li>The overhead electric lines also contribute negatively to the streetscape.</li> <li>A few buildings were in poor condition and/or have lost their architectural integrity.</li> <li>Parking areas generally abut buildings and sidewalks and no area preserved for landscaping or green space.</li> <li>Areas between buildings are unattractive.</li> </ul> | <ul> <li>Planters, benches, trash receptacles, period street lights, street banners, murals and bronze statutes liven up the district.</li> <li>Store fronts generally look pleasant and inviting.</li> <li>Recent building renovations have retained many of the building's architectural features.</li> <li>There are several building in Mascoutah which are significant to the history of the community.         <ul> <li>The Carriage House</li> <li>Mascoutah City Museum</li> <li>Tony's Place</li> <li>Mill building with mural</li> <li>Tru-Value Hardware</li> <li>Moll Funeral Home</li> <li>Nite Deposit</li> </ul> </li> <li>The "heart" of Mascoutah         <ul> <li><u>is "Uptown"</u></li> </ul> </li> </ul> |  |
| ARCHITECTS<br>ENGINEERS<br>TOTALCREEMIN RD.STE200<br>Voice (#19) 6243364<br>www.fgm-inc.com |                                                                                                                                                                                                                                                                                                                                                                                                                                                                                                                                                                                                                                                                                                                                                                                                                                                                                                                                                                                                                                                                                        | City of Mascoutah, Illinois<br>Uptown District Plan                                                                                                                                                                                                                                                                                                                                                                                                                                                                                                                                                                                                                                                                           |  |